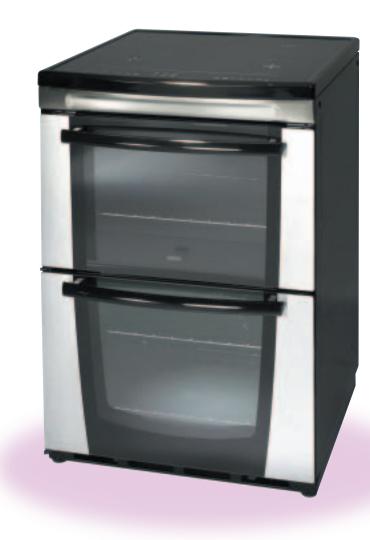

#### **ZKC6040**

60cm wide electric cooker with double oven, ceramic hob and controls conveniently on top for easy access and added safety

• 1 x dual zone

grilling option

Dual circuit grill

• Air cooled double